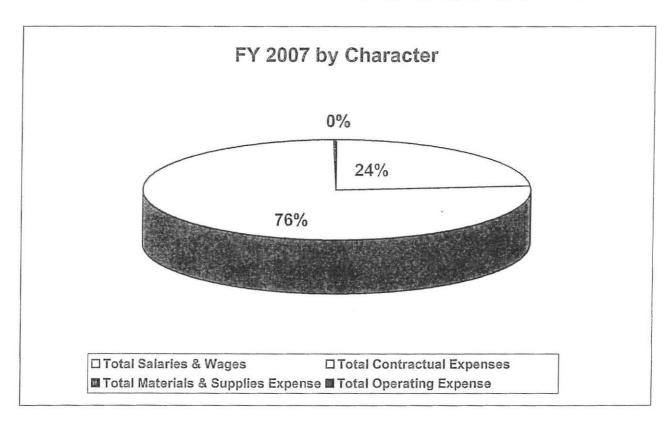

|

208,822

146,357

70.09%

3,070,622

**Total Expenses** 

## Central Texas Regionial Mobility Authority Engineering Department

|                                    | FY 06 | FY 07   | Increase<br>(Decrease) |
|------------------------------------|-------|---------|------------------------|
| Total Salaries & Wages             | 0     | 130,000 | ,                      |
| Total Contractual Expenses         | 0     | 420,250 |                        |
| Total Materials & Supplies Expense | 0     | 750     |                        |
| Total Operating Expense            | 0     | 1,000   |                        |
| Total Financing Expenses           | 0     | 0       |                        |
| Total Expenses                     | 0     | 552,000 |                        |



# FY 2007 Operating Budget Engineering Department

The Engineering operations are being transferred in FY 07 from the Administration Department into its own department. As projects are completed, this allocation enhances the CTRMA's ability to manage and allocate resources. The only personnel for FY 07 will be the Director of Engineering, a contractual position.

The majority of the expenditures related to Engineering are contractual and are capitalized to the various projects.

#### FROM FEASIBILITY FUNDS:

#### 290E Work - description of scope

- Pavement design for 290E
- Procurement- Includes finalizing the RFDP, workshops, One on One meetings, Addendum, clarifications, proposal review and selection, report and recommendation to the Board.
- CSD-scope was expanded to include greater