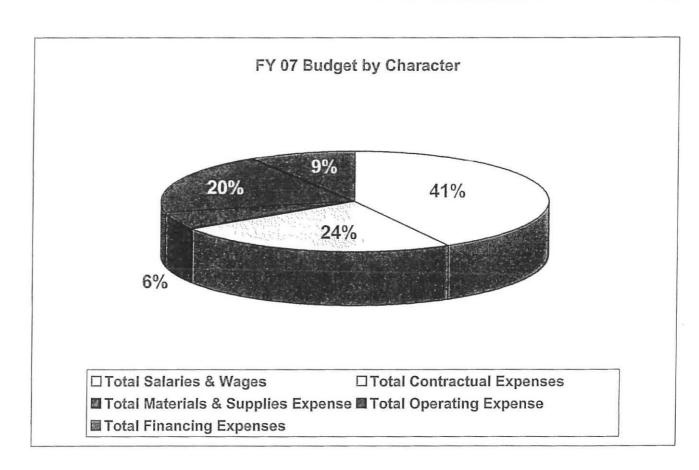

## **FY 2007 Adopted Operating Budget Central Texas Regional Mobility Authority**

|                                                                                                                                                                                                                                                                                                                                                                                                                                                                                                                                                                                                                                                                                                                                                                                                                                                                                                                                                                                                                                                                                                                                                                                                                                                                                                                                                                                                                                                                                                                                                                                                                                                                                                                                                                                                                                                                                                                                                                                                                                                                                                                               | Budget<br>FY 2006 | FY 2007   | (Decrease) |
|-------------------------------------------------------------------------------------------------------------------------------------------------------------------------------------------------------------------------------------------------------------------------------------------------------------------------------------------------------------------------------------------------------------------------------------------------------------------------------------------------------------------------------------------------------------------------------------------------------------------------------------------------------------------------------------------------------------------------------------------------------------------------------------------------------------------------------------------------------------------------------------------------------------------------------------------------------------------------------------------------------------------------------------------------------------------------------------------------------------------------------------------------------------------------------------------------------------------------------------------------------------------------------------------------------------------------------------------------------------------------------------------------------------------------------------------------------------------------------------------------------------------------------------------------------------------------------------------------------------------------------------------------------------------------------------------------------------------------------------------------------------------------------------------------------------------------------------------------------------------------------------------------------------------------------------------------------------------------------------------------------------------------------------------------------------------------------------------------------------------------------|-------------------|-----------|------------|
| Total Salaries & Wages Expense                                                                                                                                                                                                                                                                                                                                                                                                                                                                                                                                                                                                                                                                                                                                                                                                                                                                                                                                                                                                                                                                                                                                                                                                                                                                                                                                                                                                                                                                                                                                                                                                                                                                                                                                                                                                                                                                                                                                                                                                                                                                                                | 1,461,147         | 1,851,769 | 26.73%     |
| Total Contractual Expenses                                                                                                                                                                                                                                                                                                                                                                                                                                                                                                                                                                                                                                                                                                                                                                                                                                                                                                                                                                                                                                                                                                                                                                                                                                                                                                                                                                                                                                                                                                                                                                                                                                                                                                                                                                                                                                                                                                                                                                                                                                                                                                    | 1,308,804         | 4,324,035 | 230.38%    |
| Total Materials & Supplies Expense                                                                                                                                                                                                                                                                                                                                                                                                                                                                                                                                                                                                                                                                                                                                                                                                                                                                                                                                                                                                                                                                                                                                                                                                                                                                                                                                                                                                                                                                                                                                                                                                                                                                                                                                                                                                                                                                                                                                                                                                                                                                                            | 163,500           | 175,950   | 7.61%      |
| Total Operating Expense                                                                                                                                                                                                                                                                                                                                                                                                                                                                                                                                                                                                                                                                                                                                                                                                                                                                                                                                                                                                                                                                                                                                                                                                                                                                                                                                                                                                                                                                                                                                                                                                                                                                                                                                                                                                                                                                                                                                                                                                                                                                                                       | 400,483           | 654,740   | 63.49%     |
| Total Financing Expense                                                                                                                                                                                                                                                                                                                                                                                                                                                                                                                                                                                                                                                                                                                                                                                                                                                                                                                                                                                                                                                                                                                                                                                                                                                                                                                                                                                                                                                                                                                                                                                                                                                                                                                                                                                                                                                                                                                                                                                                                                                                                                       | 0                 | 62,300    |            |
| State Contract and Architecture Plans (See 2) and the Contract of | 3,333,934         | 7,068,794 | 112.03%    |
|                                                                                                                                                                                                                                                                                                                                                                                                                                                                                                                                                                                                                                                                                                                                                                                                                                                                                                                                                                                                                                                                                                                                                                                                                                                                                                                                                                                                                                                                                                                                                                                                                                                                                                                                                                                                                                                                                                                                                                                                                                                                                                                               |                   |           |            |