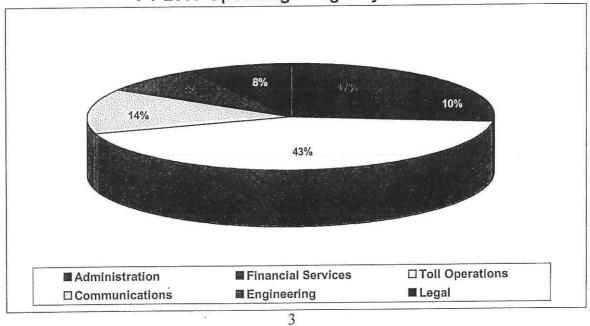

|                   |           |            |

## FY 2007 Operating Budget by Character



## FY 2007 Operating Budget by Function



# Central Texas Regional Mobility Authority Staffing

| 3                                      |                |       |
|----------------------------------------|----------------|-------|
| Budgeted Positions                     | FY 06          | FY 07 |
| Administrative                         |                |       |
| Executive Director                     | 1              | 1     |
| Deputy Executive Director              | 1              |       |
| Assistant to Director                  |                | 1     |
| Executive Administrative Assistant     | 1              | 1     |
| Clerical                               | 1              | 1     |
| Community Development Director         | 1              | 1     |
| Intern                                 | 1              | 1