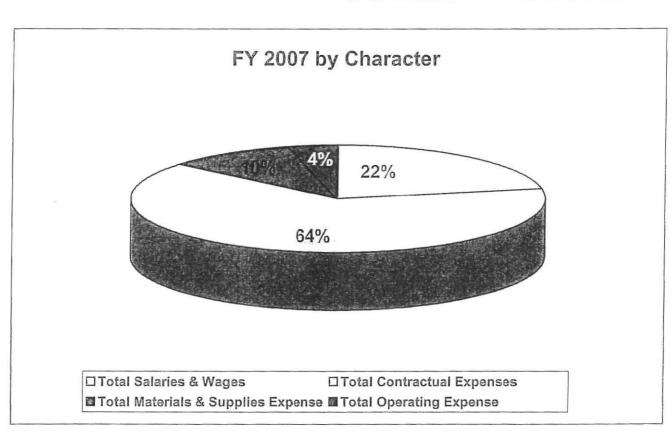

## FY 2007 Operating Budget by Character

## **FY 2007 Adopted Operating Budget Central Texas Regional Mobility Authority**

|                                                                                                                                                                                                                                                                                                                                                                                                                                                                                                                                                                                                                                                                                                                                                                                                                                                                                                                                                                                                                                                                                                                                                                                                                                                                                                                                                                                                                                                                                                                                                                                                                                                                                                                                                                                                                                                                                                                                                                                                                                                                                                                               | Budget<br>FY 2006 | FY 2007   | (Decrease) |
|-------------------------------------------------------------------------------------------------------------------------------------------------------------------------------------------------------------------------------------------------------------------------------------------------------------------------------------------------------------------------------------------------------------------------------------------------------------------------------------------------------------------------------------------------------------------------------------------------------------------------------------------------------------------------------------------------------------------------------------------------------------------------------------------------------------------------------------------------------------------------------------------------------------------------------------------------------------------------------------------------------------------------------------------------------------------------------------------------------------------------------------------------------------------------------------------------------------------------------------------------------------------------------------------------------------------------------------------------------------------------------------------------------------------------------------------------------------------------------------------------------------------------------------------------------------------------------------------------------------------------------------------------------------------------------------------------------------------------------------------------------------------------------------------------------------------------------------------------------------------------------------------------------------------------------------------------------------------------------------------------------------------------------------------------------------------------------------------------------------------------------|-------------------|-----------|------------|
| Total Salaries & Wages Expense                                                                                                                                                                                                                                                                                                                                                                                                                                                                                                                                                                                                                                                                                                                                                                                                                                                                                                                                                                                                                                                                                                                                                                                                                                                                                                                                                                                                                                                                                                                                                                                                                                                                                                                                                                                                                                                                                                                                                                                                                                                                                                | 1,461,147         | 1,851,769 | 26.73%     |
| Total Contractual Expenses                                                                                                                                                                                                                                                                                                                                                                                                                                                                                                                                                                                                                                                                                                                                                                                                                                                                                                                                                                                                                                                                                                                                                                                                                                                                                                                                                                                                                                                                                                                                                                                                                                                                                                                                                                                                                                                                                                                                                                                                                                                                                                    | 1,308,804         | 4,324,035 | 230.38%    |
| Total Materials & Supplies Expense                                                                                                                                                                                                                                                                                                                                                                                                                                                                                                                                                                                                                                                                                                                                                                                                                                                                                                                                                                                                                                                                                                                                                                                                                                                                                                                                                                                                                                                                                                                                                                                                                                                                                                                                                                                                                                                                                                                                                                                                                                                                                            | 163,500           | 175,950   | 7.61%      |
| Total Operating Expense                                                                                                                                                                                                                                                                                                                                                                                                                                                                                                                                                                                                                                                                                                                                                                                                                                                                                                                                                                                                                                                                                                                                                                                                                                                                                                                                                                                                                                                                                                                                                                                                                                                                                                                                                                                                                                                                                                                                                                                                                                                                                                       | 400,483           | 654,740   | 63.49%     |
| Total Financing Expense                                                                                                                                                                                                                                                                                                                                                                                                                                                                                                                                                                                                                                                                                                                                                                                                                                                                                                                                                                                                                                                                                                                                                                                                                                                                                                                                                                                                                                                                                                                                                                                                                                                                                                                                                                                                                                                                                                                                                                                                                                                                                                       | 0                 | 62,300    |            |
| State Contract and Architecture Plans (See 2) and the Contract of | 3,333,934         | 7,068,794 | 112.03%    |
|                                                                                                                                                                                                                                                                                                                                                                                                                                                                                                                                                                                                                                                                                                                                                                                                                                                                                                                                                                                                                                                                                                                                                                                                                                                                                                                                                                                                                                                                                                                                                                                                                                                                                                                                                                                                                                                                                                                                                                                                                                                                                                                               |                   |           |            |