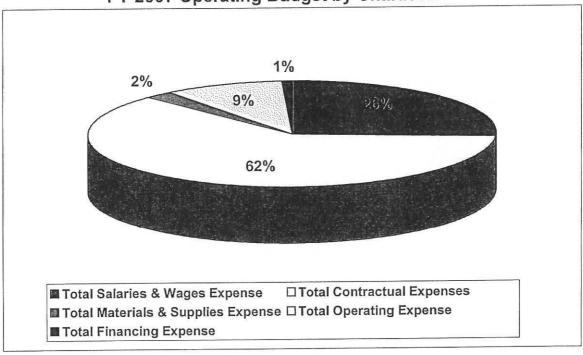

## FY 2007 Operating Budget by Character

## **FY 2007 Adopted Operating Budget Central Texas Regional Mobility Authority**

|                                                                                                                                                                                                                                                                                                                                                                                                                                                                                                                                                                                                                                                                                                                                                                                                                                                                                                                                                                                                                                                                                                                                                                                                                                                                                                                                                                                                                                                                                                                                                                                                                                                                                                                                                                                                                                                                                                                                                                                                                                                                                                                               | Budget<br>FY 2006 | FY 2007   | (Decrease) |
|-------------------------------------------------------------------------------------------------------------------------------------------------------------------------------------------------------------------------------------------------------------------------------------------------------------------------------------------------------------------------------------------------------------------------------------------------------------------------------------------------------------------------------------------------------------------------------------------------------------------------------------------------------------------------------------------------------------------------------------------------------------------------------------------------------------------------------------------------------------------------------------------------------------------------------------------------------------------------------------------------------------------------------------------------------------------------------------------------------------------------------------------------------------------------------------------------------------------------------------------------------------------------------------------------------------------------------------------------------------------------------------------------------------------------------------------------------------------------------------------------------------------------------------------------------------------------------------------------------------------------------------------------------------------------------------------------------------------------------------------------------------------------------------------------------------------------------------------------------------------------------------------------------------------------------------------------------------------------------------------------------------------------------------------------------------------------------------------------------------------------------|-------------------|-----------|------------|
| Total Salaries & Wages Expense                                                                                                                                                                                                                                                                                                                                                                                                                                                                                                                                                                                                                                                                                                                                                                                                                                                                                                                                                                                                                                                                                                                                                                                                                                                                                                                                                                                                                                                                                                                                                                                                                                                                                                                                                                                                                                                                                                                                                                                                                                                                                                | 1,461,147         | 1,851,769 | 26.73%     |
| Total Contractual Expenses                                                                                                                                                                                                                                                                                                                                                                                                                                                                                                                                                                                                                                                                                                                                                                                                                                                                                                                                                                                                                                                                                                                                                                                                                                                                                                                                                                                                                                                                                                                                                                                                                                                                                                                                                                                                                                                                                                                                                                                                                                                                                                    | 1,308,804         | 4,324,035 | 230.38%    |
| Total Materials & Supplies Expense                                                                                                                                                                                                                                                                                                                                                                                                                                                                                                                                                                                                                                                                                                                                                                                                                                                                                                                                                                                                                                                                                                                                                                                                                                                                                                                                                                                                                                                                                                                                                                                                                                                                                                                                                                                                                                                                                                                                                                                                                                                                                            | 163,500           | 175,950   | 7.61%      |
| Total Operating Expense                                                                                                                                                                                                                                                                                                                                                                                                                                                                                                                                                                                                                                                                                                                                                                                                                                                                                                                                                                                                                                                                                                                                                                                                                                                                                                                                                                                                                                                                                                                                                                                                                                                                                                                                                                                                                                                                                                                                                                                                                                                                                                       | 400,483           | 654,740   | 63.49%     |
| Total Financing Expense                                                                                                                                                                                                                                                                                                                                                                                                                                                                                                                                                                                                                                                                                                                                                                                                                                                                                                                                                                                                                                                                                                                                                                                                                                                                                                                                                                                                                                                                                                                                                                                                                                                                                                                                                                                                                                                                                                                                                                                                                                                                                                       | 0                 | 62,300    |            |
| State Contract and Architecture Plans (See 2) and the Contract of | 3,333,934         | 7,068,794 | 112.03%    |
|                                                                                                                                                                                                                                                                                                                                                                                                                                                                                                                                                                                                                                                                                                                                                                                                                                                                                                                                                                                                                                                                                                                                                                                                                                                                                                                                                                                                                                                                                                                                                                                                                                                                                                                                                                                                                                                                                                                                                                                                                                                                                                                               |                   |           |            |