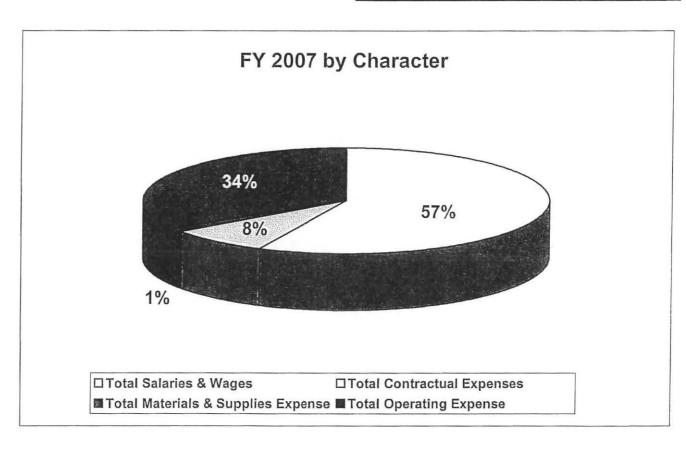

## **FY 2007 Adopted Operating Budget Central Texas Regional Mobility Authority**

|                                                                                                                                                                                                                                                                                                                                                                                                                                                                                                                                                                                                                                                                                                                                                                                                                                                                                                                                                                                                                                                                                                                                                                                                                                                                                                                                                                                                                                                                                                                                                                                                                                                                                                                                                                                                                                                                                                                                                                                                                                                                                                                               | Budget<br>FY 2006 | FY 2007   | (Decrease) |
|-------------------------------------------------------------------------------------------------------------------------------------------------------------------------------------------------------------------------------------------------------------------------------------------------------------------------------------------------------------------------------------------------------------------------------------------------------------------------------------------------------------------------------------------------------------------------------------------------------------------------------------------------------------------------------------------------------------------------------------------------------------------------------------------------------------------------------------------------------------------------------------------------------------------------------------------------------------------------------------------------------------------------------------------------------------------------------------------------------------------------------------------------------------------------------------------------------------------------------------------------------------------------------------------------------------------------------------------------------------------------------------------------------------------------------------------------------------------------------------------------------------------------------------------------------------------------------------------------------------------------------------------------------------------------------------------------------------------------------------------------------------------------------------------------------------------------------------------------------------------------------------------------------------------------------------------------------------------------------------------------------------------------------------------------------------------------------------------------------------------------------|-------------------|-----------|------------|
| Total Salaries & Wages Expense                                                                                                                                                                                                                                                                                                                                                                                                                                                                                                                                                                                                                                                                                                                                                                                                                                                                                                                                                                                                                                                                                                                                                                                                                                                                                                                                                                                                                                                                                                                                                                                                                                                                                                                                                                                                                                                                                                                                                                                                                                                                                                | 1,461,147         | 1,851,769 | 26.73%     |
| Total Contractual Expenses                                                                                                                                                                                                                                                                                                                                                                                                                                                                                                                                                                                                                                                                                                                                                                                                                                                                                                                                                                                                                                                                                                                                                                                                                                                                                                                                                                                                                                                                                                                                                                                                                                                                                                                                                                                                                                                                                                                                                                                                                                                                                                    | 1,308,804         | 4,324,035 | 230.38%    |
| Total Materials & Supplies Expense                                                                                                                                                                                                                                                                                                                                                                                                                                                                                                                                                                                                                                                                                                                                                                                                                                                                                                                                                                                                                                                                                                                                                                                                                                                                                                                                                                                                                                                                                                                                                                                                                                                                                                                                                                                                                                                                                                                                                                                                                                                                                            | 163,500           | 175,950   | 7.61%      |
| Total Operating Expense                                                                                                                                                                                                                                                                                                                                                                                                                                                                                                                                                                                                                                                                                                                                                                                                                                                                                                                                                                                                                                                                                                                                                                                                                                                                                                                                                                                                                                                                                                                                                                                                                                                                                                                                                                                                                                                                                                                                                                                                                                                                                                       | 400,483           | 654,740   | 63.49%     |
| Total Financing Expense                                                                                                                                                                                                                                                                                                                                                                                                                                                                                                                                                                                                                                                                                                                                                                                                                                                                                                                                                                                                                                                                                                                                                                                                                                                                                                                                                                                                                                                                                                                                                                                                                                                                                                                                                                                                                                                                                                                                                                                                                                                                                                       | 0                 | 62,300    |            |
| State Contract and Architecture Plans (See 2) and the Contract of | 3,333,934         | 7,068,794 | 112.03%    |
|                                                                                                                                                                                                                                                                                                                                                                                                                                                                                                                                                                                                                                                                                                                                                                                                                                                                                                                                                                                                                                                                                                                                                                                                                                                                                                                                                                                                                                                                                                                                                                                                                                                                                                                                                                                                                                                                                                                                                                                                                                                                                                                               |                   |           |            |