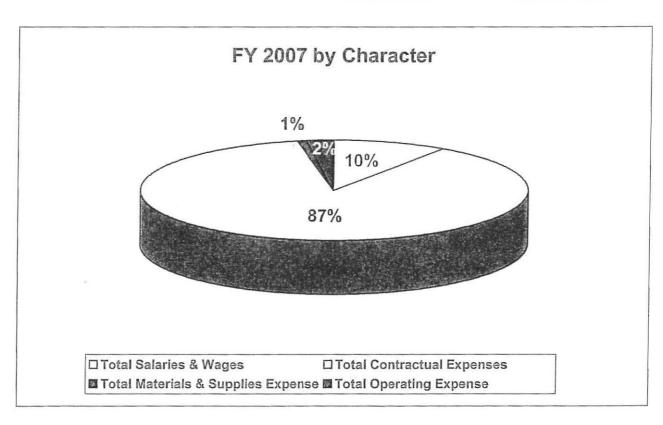

| 967,577.56           |

## Central Texas Regionial Mobility Authority Toll Operations Department

|                                    | FY 06   | FY 07     | Increase<br>(Decrease) |
|------------------------------------|---------|-----------|------------------------|
| Total Salaries & Wages             | 163,322 | 292,772   | 79.26%                 |
| Total Contractual Expenses         | 39,000  | 2,685,750 | 6786.54%               |
| Total Materials & Supplies Expense | 4,500   | 21,100    | 368.89%                |
| Total Operating Expense            | 2,000   | 71,000    | 3450.00%               |
| Total Financing Expenses           |         |           |                        |
| Total Expenses                     | 208,822 | 3,070,622 | 1370.45%               |



## FY 2007 Operating Budget Toll Operations Department

We are transitioning from planning phase to the operating and maintaining 183A next March. As we go through the first full year of operation we will gain a better sense how and where efficiencies can be found. We will continually seek fiscal responsibility for bond holders by monitoring industry averages and comparing our operating expenses with similar agencies throughout the country. We will seek to maximize our resources to provide a superior ETC system and have a responsibly maintained system for our customers.

The highlighted budget items below represent the largest percentage of cost for operating and maintaining the facilities will have the greatest fiscal impact followed by maintenance of the ETC system. These are conservat