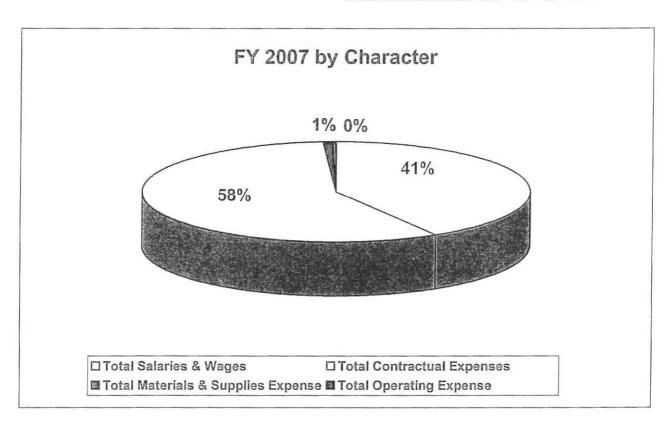

| 552,000              |

# Central Texas Regionial Mobility Authority Legal Department

|                                    | ÷ | FY 06 | FY 07   | Increase<br>(Decrease) |
|------------------------------------|---|-------|---------|------------------------|
| Total Salaries & Wages             |   | 0     | 238,559 | (2001000)              |
| Total Contractual Expenses         |   | 0     | 333,050 |                        |
| Total Materials & Supplies Expense |   | 0     | 4,450   |                        |
| Total Operating Expense            |   | 0     | 2,000   |                        |
| Total Financing Expenses           |   | 0     | 0       |                        |
| Total Expenses                     |   | 0     | 578,059 |                        |



### FY 2007 Operating Budget Legal Department

This is the first budget year where the Legal Department operating budget has been broken out of the general Administrative operating budget. While this presents some difficulty with straight comparisons, some general observations can be made.

The 2006-2007 budget includes the salaries and benefits for the general counsel as well as an administrative assistant. It also includes costs related to research and operational expenses necessitated by bringing general legal services "in-house."

The overall 2006-2007 operating budget for legal services is projected to be \$576,079, while similar line items for the 2005-2006 budget totaled \$612,500. This year's budget includes \$310,000 for outside legal fees, a reduction from last year's \$410,000